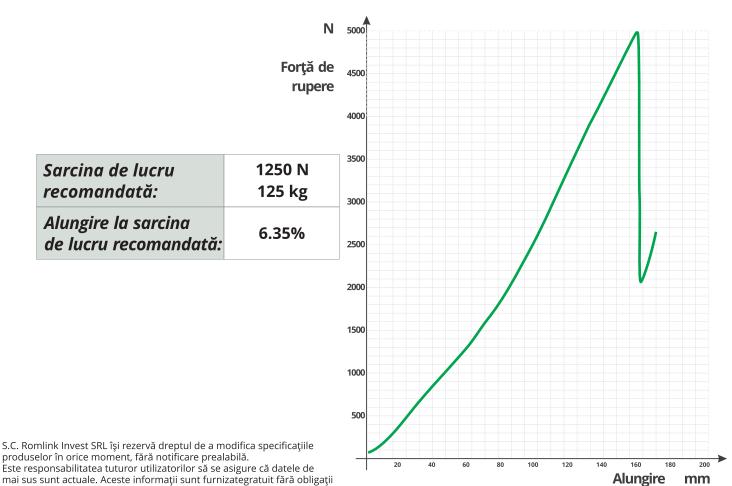

| Proprietăți         |            |  |
|---------------------|------------|--|
| Material:           | PES        |  |
| Diametru:           | 5,0 mm     |  |
| Forță de rupere:    | 5000 N     |  |
| Alungire la rupere: | 16.80%     |  |
| Greutate specifică: | 21.06 gr/m |  |

| Ambalare            | Tip bobină | Lungime  |
|---------------------|------------|----------|
| Cantitate ambalată: | К3         | 100.00 m |

produselor în orice moment, fără notificare prealabilă. Este responsabilitatea tuturor utilizatorilor să se asigure că datele de mai sus sunt actuale. Aceste informații sunt furnizategratuit fără obligații și destinatarul își asumă toată responsabilitatea pentru utilizarea acestora. Datele tehnice, proprietățile sau aplicațiile enumerate aici au numai caracter informativ.